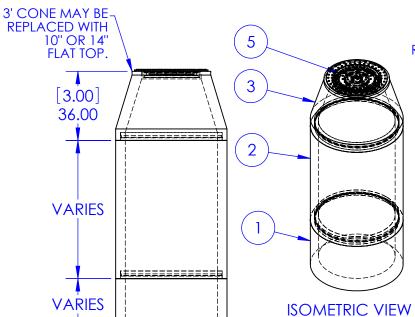

| ITEM | ITEM NUMBER | DESCRIPTION                                | WEIGHT       | QUANTITY |
|------|-------------|--------------------------------------------|--------------|----------|
| 1    |             | Manhole Base                               | 3530.13 lbs. | 1        |
| 2    |             | Manhole Riser                              | 5196.10 lbs. | 1        |
| 3    | CC48BH      | Concentric Cone                            | 2276.15 lbs. | 1        |
| 4    | OR48TSS     | Rubber O-Ring                              | 0.75 lbs.    | 2        |
| 5    | RC-31or 26  | Ring and Cover Set: Big-hole OR Small hole | 426.55 lbs.  | 1        |